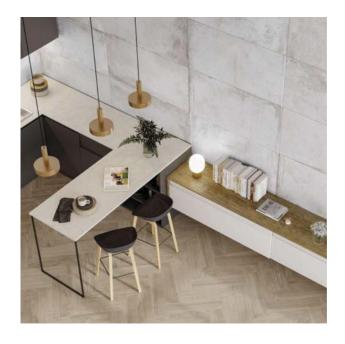

## Origin

Create continuity and a neutral backdrop for your space with the Origin series. Available in 12x24 and in three earthy colour choices, this tile is a great choice for a wide variety of decorating styles.