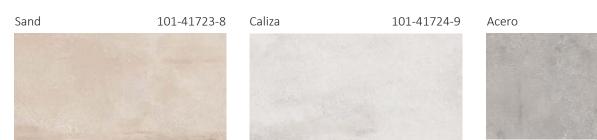

## Origin

Create continuity and a neutral backdrop for your space with the Origin series. Available in 12x24 and in three earthy colour choices, this tile is a great choice for a wide variety of decorating styles.

101-41722-7